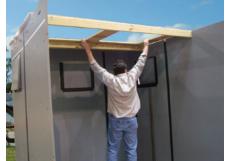

- Sturdy, weather/disaster tested shelter units
- Stored and shipped flat
- Assembly by two people in 30 min. without tools
- Six bunks
- Reusable

#### Assembly by two people in 30 min. without tools

Unit Size: 8'x 8' x 8'
Units can be Clustered together
to make multi-room units!