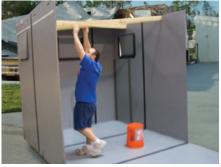

- Sturdy, weather/disaster tested shelter units
- Stored and shipped flat
- Assembly by two people in 30 min. without tools
- Six bunks
- Reusable

#### Assembly by two people in 30 min. without tools

Unit Size: 8'x 8' x 8'
Units can be Clustered together
to make multi-room units!