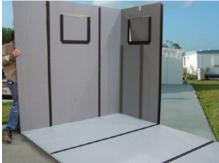

# BUNKHOUSE

► Portable, Solid & Affordable Shelters for any size situation

NOTE: ALL INFORMATION IS SUBJECT TO CHANGE.

**Rigid Tent Systems** has created substantial portable shelters and toilet facilities to provide short- and long-term housing for homeless and displaced families.

- Sturdy, weather/disaster tested shelter units
- Stored and shipped flat
- Assembly by two people in 30 min. without tools
- Six bunks
- Reusable

#### Assembly by two people in 30 min. without tools

Unit Size: 8'x 8' x 8'
Units can be Clustered together
to make multi-room units!