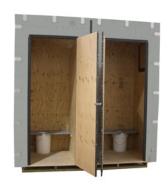

## BUNKEOUSE

15 shelters fit into a 20' ISO container 15 shelters hold 90 people Optional Outhouse