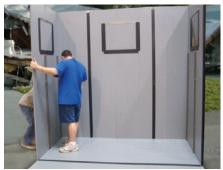

- Sturdy, weather/disaster tested shelter units
- Stored and shipped flat
- Assembly by two people in 30 min. without tools
- Six bunks
- Reusable

#### Assembly by two people in 30 min. without tools

Unit Size: 8'x 8' x 8'
Units can be Clustered together
to make multi-room units!