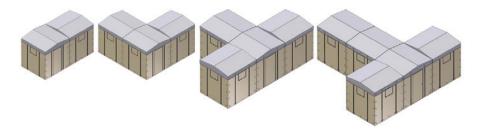

#### Assembly by two people in 30 min. without tools

Unit Size: 8'x 8' x 8'
Units can be Clustered together
to make multi-room units!