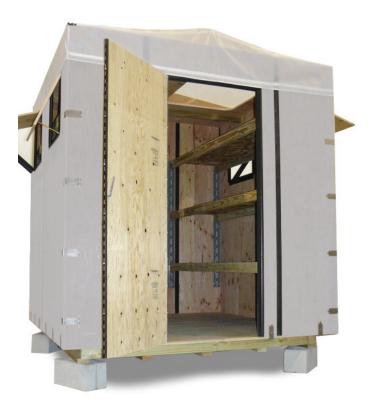

# BUNKHOUSE

► Portable, Solid & Affordable Shelters for any size situation

NOTE: ALL INFORMATION IS SUBJECT TO CHANGE.

**Rigid Tent Systems** has created substantial portable shelters and toilet facilities to provide short- and long-term housing for homeless and displaced families.

- Sturdy, weather/disaster tested shelter units
- Stored and shipped flat
- Assembly by two people in 30 min. without tools
- Six bunks
- Reusable

#### Assembly by two people in 30 min. without tools

Unit Size: 8'x 8' x 8'
Units can be Clustered together
to make multi-room units!