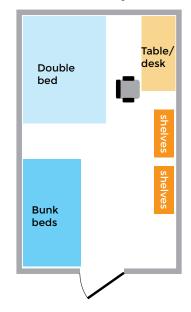

# Glamping Community

10' x 16' Family cabin

ADA cabin - 10' x 20'

10' x 20' Large family cabin

www.vpeglobal.com

970-871-4515