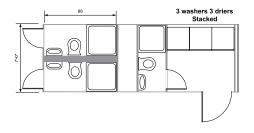

### Laundry/Lavatory/Showers

In some locations, laundry facilities may be provided for residents at an additional charge.

Little Spaces by RTS are completely modular, and if or when 'Big Box' retail returns, these units are simply relocated.