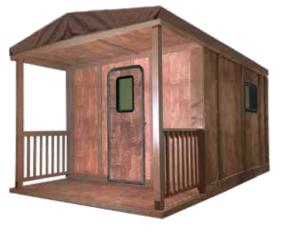

#### **How It Works:**

The Glamping Community is designed specifically to be a Transitional Housing Solution. *Truly a place to start!* 

Each individual or family has his or her own lockable sleeping cabin. Front porches on all cabins help promote a sense of community: Neighbors helping neighbors.

# Glamping Community

10' x 16' Family cabin

ADA cabin - 10' x 20'

10' x 20' Large family cabin

www.vpeglobal.com

970-871-4515