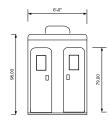

e locations, laundry facilities may be provided for residents at an additional charge.

Little Spaces by RTS are completely modular, and if or when 'Big Box' retail returns, these units are simply relocated.

A Glamping Community is an innovative use of vacant 'Big Box' locations, or can be implemented on vacant land with minimal effort.

## Glamping Community



### Ground view inside a community



ARTIST'S CONCEPTUAL RENDERING - ACTUAL LAYOUT MAY VARY

# Glamping Community



## Conceptual floorplan

ARTIST'S CONCEPTUAL RENDERING - ACTUAL LAYOUT MAY VARY



# Glamping Community



10' x 16' Family cabin



ADA cabin - 10' x 20'



10' x 20' Large family cabin





www.vpeglobal.com

970-871-4515

## Glamping Community







### Lavatory/Showers







### Laundry/Lavatory/Showers







### Lavatory/Showers - ADA model







## Glamping Community



## A Place to Start

- RESPONSIBLE
- EXPANDABLE/CONTRACTIBLE
- REUSABLE
- SUSTAINABLE
- AFFORDABLE
- EASILY DO-ABLE
- TEMPORARY, RIGID WALL TENTS



#### **Housing Units**

- · Easily Configurable Floor Plans
- Solar Lighting
- · Clean/Bright Interior
- · Warm/Friendly Exterior
- Energy Efficient
- · Quick/Easy Assembly/Disassembly
- Beds
- Desks/Chairs
- Foot Locker Style Closets/Shelves
- All Structures Temporary, Reusable, Sustainable In Exterior Applications
- · Units Are Secured With Anchors And Straps
- · Housing Units Solar Powered, Low Voltage
- $\cdot\,$  No Electrical Trenching/Or Overhead

#### Restrooms/Showers

- Fully Self Contained Units
- · Independent/Lockable Facilities
- · Modular Design Installation/Remo