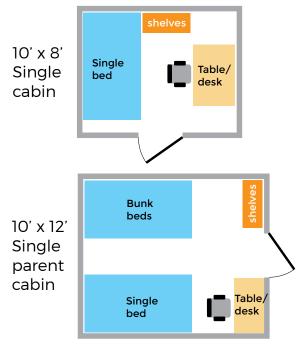

# Glamping Community

10' x 16' Family cabin

ADA cabin - 10' x 20'

10' x 20' Large family cabin

www.vpeglobal.com

970-871-4515