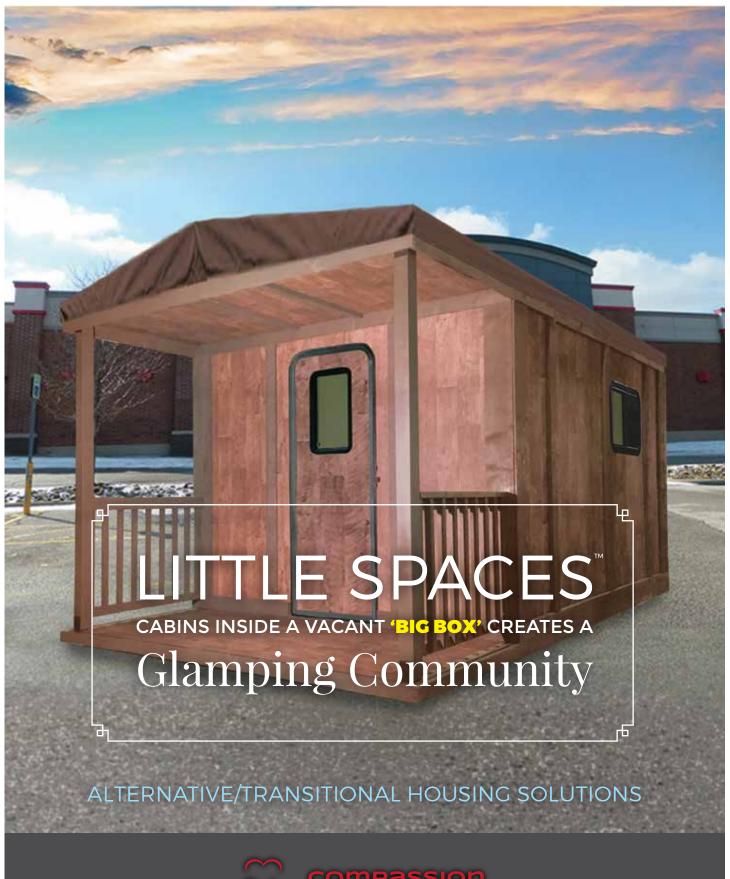

A Glamping Community is an innovative use of vacant 'Big Box' locations, or can be implemented on vacant land with minimal effort.

## Glamping Community