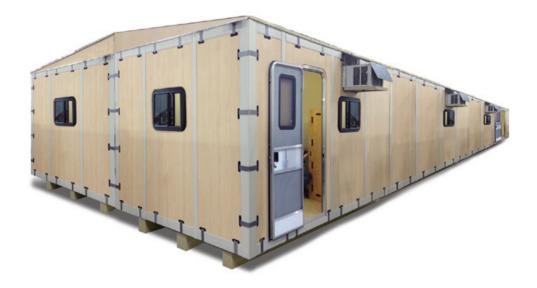

## Family shelter – 10' x 16'

SHELTERS

ADA shelter - 10' x 20'

## Singles shelter - 10' x 20'

Couples shelter - 10' x 8'

#### HOUSING UNITS

- Easily Configurable floor plans
- Solar Lighting
- Clean/Bright Interior
- Warm/Friendly Exterior
- Energy Efficient
- Independently Heated Propane/Fuel Oil
- Quick/Easy assembly/disassembly
- Beds
- Desks/Chairs
- Foot Locker style closets