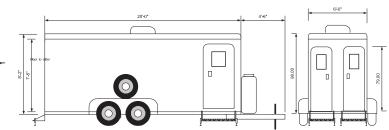

sponsibility to process the building components from the Panel stage to a shippable product.

- Each LZAP only low voltage and hand tools. (110v)
- Workers will unload the trucks, edge the panels, clean, insert, collate.
- Completed panels will be loaded into 5 or 7 20' Sea Containers simultaneously as panels are produced by type, not by building.

Each completed sea container will then be shipped, or stored and readied for next location.

## Family shelter – 10' x 16'

SHELTERS



ADA shelter - 10' x 20'



## Singles shelter - 10' x 20'



Couples shelter - 10' x 8'





## Ground view inside the Landing Zone



ARTIST'S CONCEPTUAL RENDERING - ACTUAL LAYOUT MAY VARY



## "Alternative Finishes Hide Clips"









Lavatory/Showers





use only

per flush

## Laundry/Lavatory/Showers





## Lavatory/Showers – ADA model





R.T.S. with water storage tanks



## Get reliable, energy-efficient Wastewater Treatment ... Anywhere!



SHELTERS

Mining camps in Alberta and Texas. A pipeline response station in the Yukon. An oil drilling platform in Cook Inlet. A hurricane-devastated resort in St. Lucia.

For more than a decade, Orenco's AdvanTex<sup>®</sup> technology has provided reliable, energy-efficient wastewater treatment in some of the world's most remote places. Now, the AdvanTex AX-Mobile<sup>™</sup> is Orenco's most portable treatment plant yet.

## **Complete, Portable Solution** for Wastewater Treatment

The AX-Mobile Treatment System is completely pre-packaged and built inside a durable, insulated fiberglass tank that is easy to ship and set. Ship by truck, rail, c