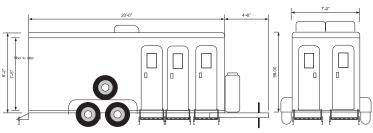

Landing Zone Assembly Plant** (LZAP), will have the responsibility to process the building components from the Panel stage to a shippable product.

- Each LZAP only low voltage and hand tools. (110v)
- Workers will unload the trucks, edge the panels, clean, insert, collate.
- Completed panels will be loaded into 5 or 7 20' Sea Containers simultaneously as panels are produced by type, not by building.

Each completed sea container will then be shipped, or stored and readied for next location.

## Family shelter – 10' x 16'

SHELTERS



ADA shelter - 10' x 20'



## Singles shelter - 10' x 20'



Couples shelter - 10' x 8'





## Ground view inside the Landing Zone



ARTIST'S CONCEPTUAL RENDERING - ACTUAL LAYOUT MAY VARY



## "Alternative Finishes Hide Clips"









Lavatory/Showers





use only

per flush

## Laundry/Lavatory/Showers





## Lavatory/Showers – ADA model





R.T.S. with water storage tanks



## Get reliable, energy-efficient Wastewater Treatment ... Anywhere!



SHELTERS

Mining camps in Alberta and Texas. A pipeline response station in the Yukon. An oil drilling platform in Cook Inlet. A hurricane-devastated resort in St. Lucia.

For more than a decade, Orenco's AdvanTex<sup>®</sup> technology has provided reliable, energy-efficient wastewater treatment in some of the world's most remote places. Now, the AdvanTex AX-Mobile<sup>™</sup> is Orenco's most portable treatment plant yet.

## **Complete, Portable Solution** for Wastewater Treatment

The AX-Mobile Treatment System is completely pre-packaged and built inside a durable, insulated fiberglass tan