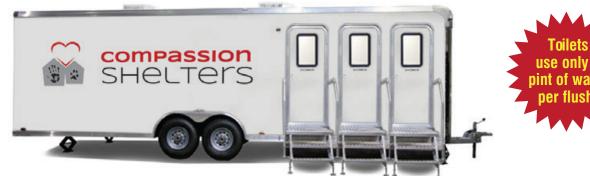

#### **RESTROOMS/SHOWERS**

- Fully Self Contained Units
- Independent/Lockable Facilities
- Trailer Mounted eases installation/removal
- Supply/Waste water adjacent in RTS Structure
- WATER CONSERVATION AT ITS BEST
- System uses only 1 pint per flush!
- Electrical Power Generation for each unit Independent Power Generation adjacent to requirement encased in a noise filtering RTS Structure. No cords strung throughout facility