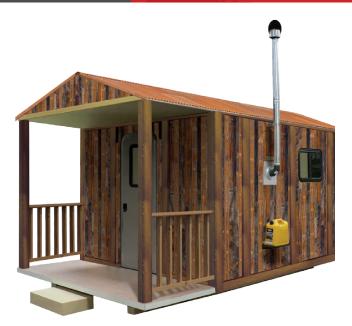

## Family shelter – 10' x 16'

SHELTERS

ADA shelter - 10' x 20'

## Singles shelter - 10' x 20'

Couples shelter - 10' x 8'