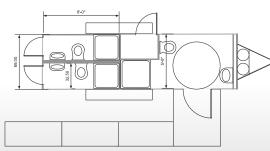

## Lavatory/Showers – ADA model

R.T.S. with water storage tanks

#### **RESTROOMS/SHOWERS**

- Fully Self Contained Units
- Independent/Lockable Facilities
- Trailer Mounted eases installation/removal
- Supply/Waste water adjacent in RTS Structure
- WATER CONSERVATION AT ITS BEST
- System uses only 1 pint per flush!
- Electrical Power Generation for each unit Independent Power Generation adjacent to requirement encased in a noise filtering RTS Structure. No cords strung throughout facility