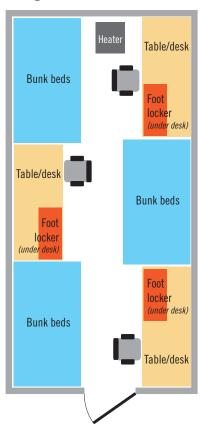

NDERING - ACTUAL LAYOUT MAY VARY





In-house manufacturing at Landing Zone locations will provide a sense of worth and accomplishment for those who are a part of The Landing Zone Community.

Each **Landing Zone Assembly Plant** (LZAP), will have the responsibility to process the building components from the Panel stage to a shippable product.

- Each LZAP only low voltage and hand tools. (110v)
- Workers will unload the trucks, edge the panels, clean, insert, collate.
- Completed panels will be loaded into 5 or 7 20' Sea Containers simultaneously as panels are produced by type, not by building.

Each completed sea container will then be shipped, or stored and readied for next location.

## Family shelter – 10' x 16'

SHELTERS



ADA shelter - 10' x 20'



## Singles shelter - 10' x 20'



Couples shelter - 10' x 8'





## Ground view inside the Landing Zone



ARTIST'S CONCEPTUAL RENDERING - ACTUAL LAYOUT MAY VARY



## "Alternative Finishes Hide Clips"









Lavatory/Showers





use only

per flush

## Laundry/Lavatory/Showers





## Lavatory/Showers – ADA model





R.T.S. with water storage tanks



## Get reliable, energy-efficient Wastewater Treatment ... Anywhere!



SHELTERS

Mining camps in Alberta and Texas. A pipeline response station in the Yukon. An oil drilling platform in Cook Inlet. A hurricane-devastated resort in St. Lucia.

For more than a decade, Orenco's AdvanTex<sup>®</sup> technology has provided reliable, energy-efficient wastewater treatment in some of the world's most remote places. Now, the AdvanTex AX-Mobile<sup>™</sup> is Orenco's most po