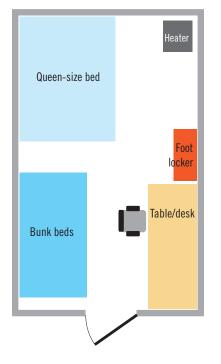

#### HOUSING UNITS

- Easily Configurable floor plans
- Solar Lighting
- Clean/Bright Interior
- Warm/Friendly Exterior
- Energy Efficient
- Independently Heated Propane/Fuel Oil
- Quick/Easy assembly/disassembly
- Beds
- Desks/Chairs
- Foot Locker style closets