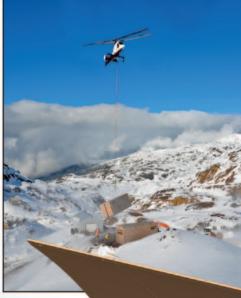

This AX-Mobile was airlifted into British Columbia.

This AX-Mobile was shipped by cargo container to New Zealand.

0

Photo courtesy of Eerik Lille