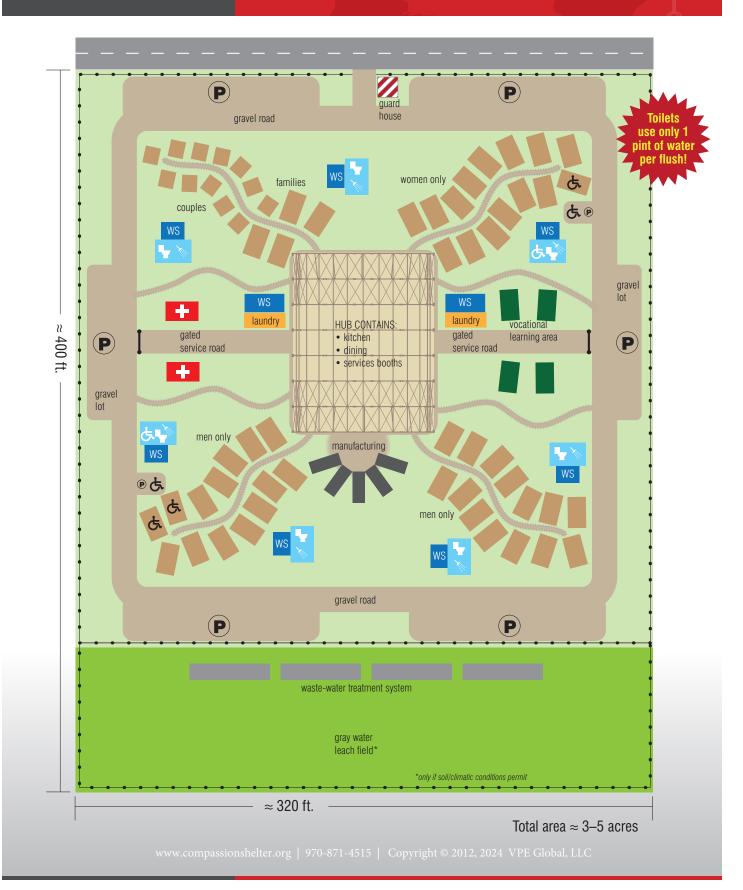

**A Bed for Every Head** Landing Zone will consist of an aesthetically pleasing environment for both residents and neighbors. The shelter designs are more of a barracks style housing and are split up to house men, women, couples, and families. The amenities of the facility, such as food service, counseling, and service booths, will be located in the HUB building in the center of the campus.

#### **CENTER HUB PROVIDES:**

- Single footprint or quick assemble air beam structure
- Community Center
- Climate Controlled Space
- Cafeteria Serving *3 meals per day Pay per meal Healthy Alternatives*
- Small Offices for Services: Counseling Job Placement Chapel Bottled Water Drug Screening Security Leasing Agent Sponsor Booths
  - Direct Hire Area
  - Clothing Rental (for interviews)

#### IN ADDITION to all the above specifications, The Landing Zone 350 has these capacities:

- Houses 352 People
- 12-Couples Units/2 per Unit
- 51-Singles Units/6 per Unit
- 4-Family Units/4 per Unit
- 3-ADA Compliant Units/2 per Unit