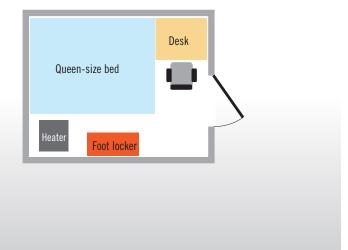

RY





In-house manufacturing at Landing Zone locations will provide a sense of worth and accomplishment for those who are a part of The Landing Zone Community.

Each **Landing Zone Assembly Plant** (LZAP), will have the responsibility to process the building components from the Panel stage to a shippable product.

- Each LZAP only low voltage and hand tools. (110v)
- Workers will unload the trucks, edge the panels, clean, insert, collate.
- Completed panels will be loaded into 5 or 7 20' Sea Containers simultaneously as panels are produced by type, not by building.

Each completed sea container will then be shipped, or stored and readied for next location.

## Family shelter – 10' x 16'

SHELTERS



ADA shelter - 10' x 20'



## Singles shelter - 10' x 20'



Couples shelter - 10' x 8'





## Ground view inside the Landing Zone



ARTIST'S CONCEPTUAL RENDERING - ACTUAL LAYOUT MAY VARY



## "Alternative Finishes Hide Clips"









Lavatory/Showers





use only

per flush

## Laundry/Lavatory/Showers





## Lavatory/Showers – ADA model





R.T.S. with water storage tanks



## Get reliable, energy-efficient Wastewater Treatment ... Anywhere!



SHELTERS

Mining camps in Alberta and Texas. A pipeline response station in the Yukon. An oil drilling platform in Cook Inlet. A hurricane-devastated resort in St. Lucia.

For more than a decade, Orenco's AdvanTex<sup>®</sup> technology has provided reliable, energy-efficient wastewater treatment in some of the world's most remote places. Now, the AdvanTex AX-Mobile<sup>™</sup> is Orenco's most portable treatment plant yet.

#