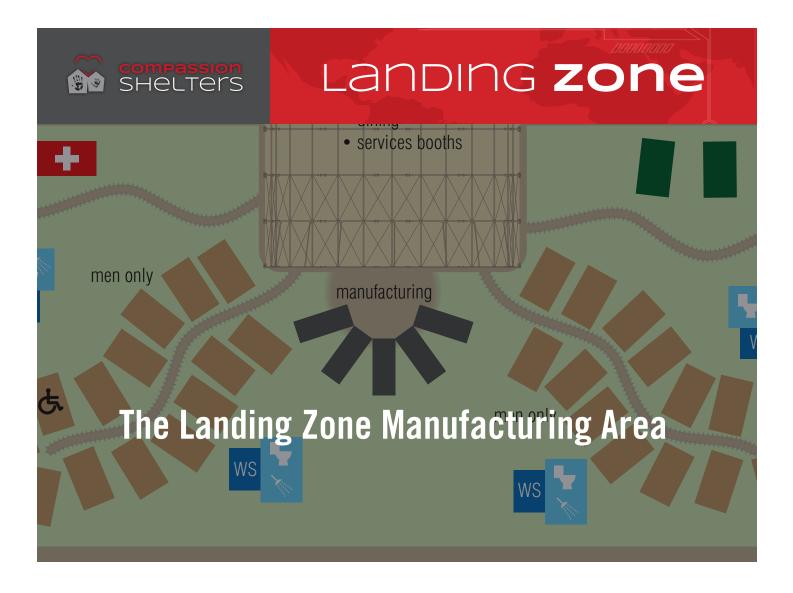

**A Bed for Every Head** Landing Zone will consist of an aesthetically pleasing environment for both residents and neighbors. The shelter designs are more of a barracks style housing and are split up to house men, women, couples, and families. The amenities of the facility, such as food service, counseling, and service booths, will be located in the HUB building in the center of the campus.

Each **Landing Zone Assembly Plant** (LZAP), will have the responsibility to process the building components from the Panel stage to a shippable product.

- Each LZAP only low voltage and hand tools. (110v)
- Workers will unload the trucks, edge the panels, clean, insert, collate.
- Completed panels will be loaded into 5 or 7 20' Sea Containers simultaneously as panels are produced by type, not by building.

Each completed sea container will then be shipped, or stored and readied for next location.