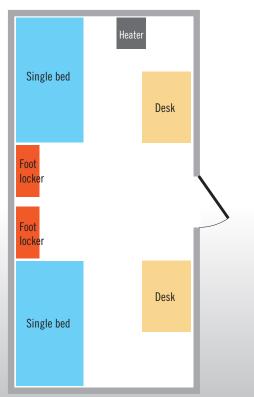

building



ARTIST'S CONCEPTUAL RENDERING - ACTUAL LAYOUT MAY VARY





In-house manufacturing at Landing Zone locations will provide a sense of worth and accomplishment for those who are a part of The Landing Zone Community.

Each **Landing Zone Assembly Plant** (LZAP), will have the responsibility to process the building components from the Panel stage to a shippable product.

- Each LZAP only low voltage and hand tools. (110v)
- Workers will unload the trucks, edge the panels, clean, insert, collate.
- Completed panels will be loaded into 5 or 7 20' Sea Containers simultaneously as panels are produced by type, not by building.

Each completed sea container will then be shipped, or stored and readied for next location.

## Family shelter – 10' x 16'

SHELTERS



ADA shelter - 10' x 20'



## Singles shelter - 10' x 20'



Couples shelter - 10' x 8'





## Ground view inside the Landing Zone



ARTIST'S CONCEPTUAL RENDERING - ACTUAL LAYOUT MAY VARY



## "Alternative Finishes Hide Clips"









Lavatory/Showers





use only

per flush

## Laundry/Lavatory/Showers





## Lavatory/Showers – ADA model





R.T.S. with water storage tanks



## Get reliable, energy-efficient Wastewater Treatment ... Anywhere!



SHELTERS

Mining camps in Alberta and Texas. A pipeline response station in the Yukon. An oil drilling platform in Cook Inlet. A hurricane-devastated resort in St. Lucia.

For more than a decade, Orenco's AdvanTex<sup>®</sup> technology has provided reliable, energy-efficient wastewater treatment in some of the world's most remote places. Now, the AdvanTex AX-Mobi