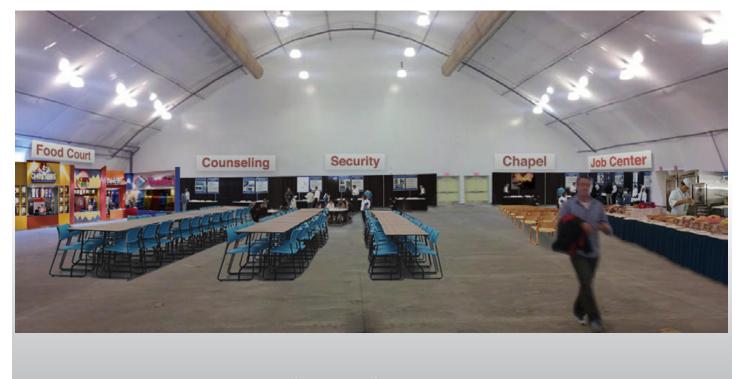

**A Bed for Every Head** Landing Zone will consist of an aesthetically pleasing environment for both residents and neighbors. The shelter designs are more of a barracks style housing and are split up to house men, women, couples, and families. The amenities of the facility, such as food service, counseling, and service booths, will be located in the HUB building in the center of the campus.

#### **CENTER HUB PROVIDES:**

- Single footprint or quick assemble air beam structure
- Community Center
- Climate Controlled Space
- Cafeteria Serving *3 meals per day Pay per meal Healthy Alternatives*
- Small Offices for Services: Counseling Job Placement Chapel Bottled Water Drug Screening Security Leasing Agent Sponsor Booths
  - Direct Hire Area
  - Clothing Rental (for interviews)