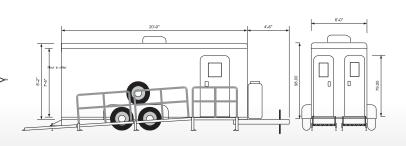

## Family shelter – 10' x 16'

SHELTERS

ADA shelter - 10' x 20'

## Singles shelter - 10' x 20'

Couples shelter - 10' x 8'