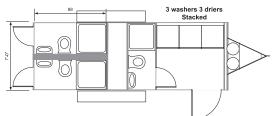

## Laundry/Lavatory/Showers

#### LAUNDRY FACILITIES

- Fully Self Contained Units
- Gas Dryers/ Electrical Washers
- Trailer Mounted eases installation/removal
- Supply/Waste water adjacent in RTS Structure
- Water Conserving Washers
- System uses only 1 pint per flush!
- Electrical Power Generation for each unit Independent Power Generation adjacent to requirement encased in a noise filtering RTS Structure. No cords strung throughout facility