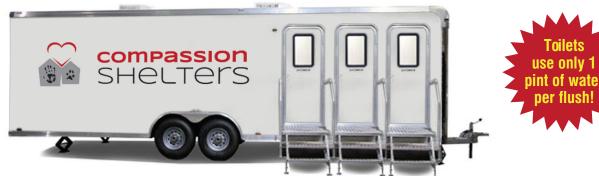

#### RESTROOMS/SHOWERS

- Fully Self Contained Units
- Independent/Lockable Facilities
- Trailer Mounted eases installation/removal
- Supply/Waste water adjacent in RTS Structure
- WATER CONSERVATION AT ITS BEST
- System uses only 1 pint per flush!
- Electrical Power Generation for each unit Independent Power Generation adjacent to requirement encased in a noise filtering RTS Structure. No cords strung throughout facility