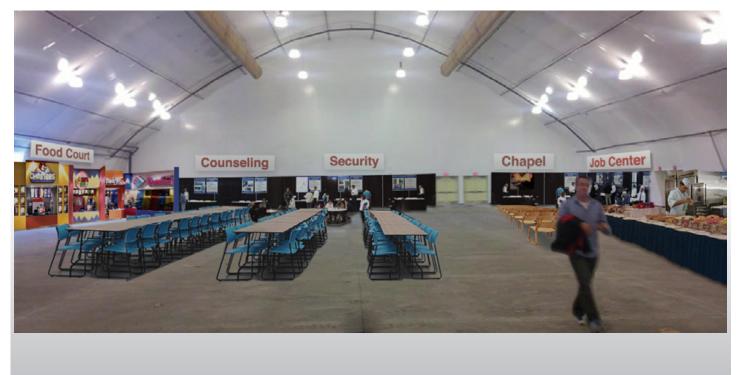

#### **CENTER HUB PROVIDES:**

- Single footprint or quick assemble air beam structure
- Community Center
- Climate Controlled Space
- Cafeteria Serving *3 meals per day Pay per meal Healthy Alternatives*
- Small Offices for Services: Counseling Job Placement Chapel Bottled Water Drug Screening
  - Security Leasing Agent

### Ground view from inside the Landing Zone

ARTIST'S CONCEPTUAL RENDERING - ACTUAL LAYOUT MAY VARY