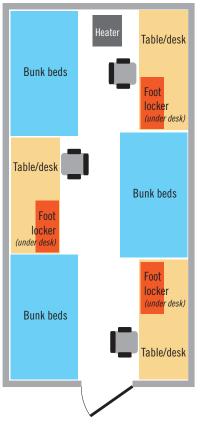

### ADA shelter - 10' x 20'

Single bed

Foot

Foot locker

Single bed

locker

Heater