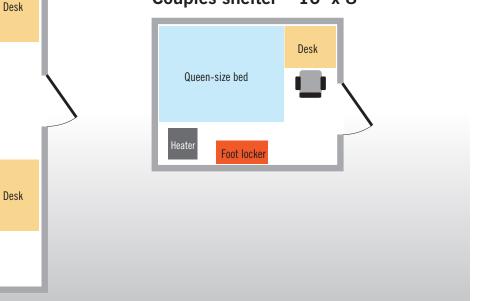

### Couples shelter - 10' x 8'

www.compassionshelter.org | 970-871-4515 | Copyright © 2012, 2024 VPE Global, LLC