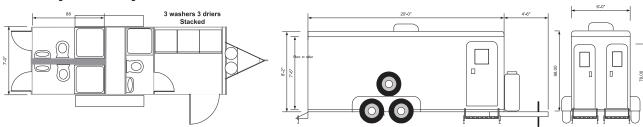

#### LAUNDRY FACILITIES

- Fully Self Contained Units
- Gas Dryers/ Electrical Washers
- Trailer Mounted eases installation/removal
- Supply/Waste water adjacent in RTS Structure
- Water Conserving Washers
- System uses only 1 pint per flush!
- Electrical Power Generation for each unit Independent Power Generation adjacent to requirement encased in a noise filtering RTS Structure. No cords strung throughout facility

### Laundry/Lavatory/Showers