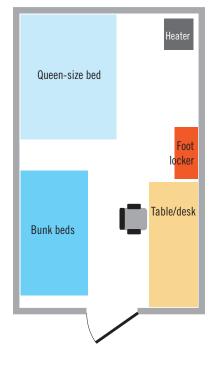

y and then relocated as needed.

This AX-Mobile was airlifted into British Columbia.

This AX-Mobile was shipped by cargo container to New Zealand.



Photo courtesy of Eerik

www.compassionshelter.org | 970-871-4515 | Copyright © 2012, 2024 VPE Global, LLC



Lavatory/Showers

SHELTERS



### Laundry/Lavatory/Showers



### Lavatory/Showers – ADA model





R.T.S. with water storage tanks



www.compassionshelter.org 970-871-4515 Copyright © 2012, 2024 VPE Global, LLC



# ClearSpan<sup>™</sup> building



ARTIST'S CONCEPTUAL RENDERING - ACTUAL LAYOUT MAY VARY



www.compassionshelter.org | 970-871-4515 | Copyright © 2012, 2024 VPE Global, LLC



### Ground view from inside the Landing Zone



ARTIST'S CONCEPTUAL RENDERING - ACTUAL LAYOUT MAY VARY

# Family shelter – 10' x 16'

SHELTERS



### ADA shelter - 10' x 20'

Single bed

Foot

Foot locker

Single bed

locker

Heater





### Couples shelter - 10' x 8'



www.compassionshelter.org | 970-871-4515 | Copyright © 2012, 2024 VPE Global, LLC