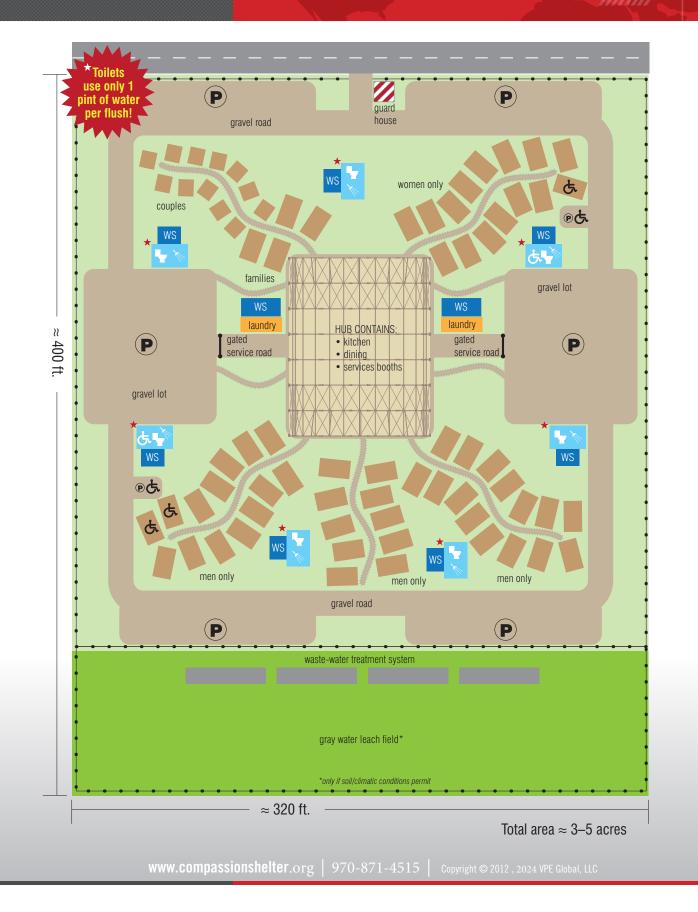

#### IN ADDITION to all the above specifications, The Landing Zone 350 has these capacities:

- Houses 352 People
- 12-Couples Units/2 per Unit
- 51-Singles Units/6 per Unit
- 4-Family Units/4 per Unit
- 3-ADA Compliant Units/2 per Unit