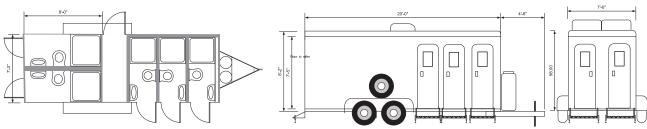

#### RESTROOMS/SHOWERS

- Fully Self Contained Units
- Independent/Lockable Facilities
- Trailer Mounted eases installation/removal
- Supply/Waste water adjacent in RTS Structure
- WATER CONSERVATION AT ITS BEST
- System uses only 1 pint per flush!
- Electrical Power Generation for each unit Independent Power Generation adjacent to requirement encased in a noise filtering RTS Structure. No cords strung throughout facility

Lavatory/Showers

SHELTERS

### Laundry/Lavatory/Showers